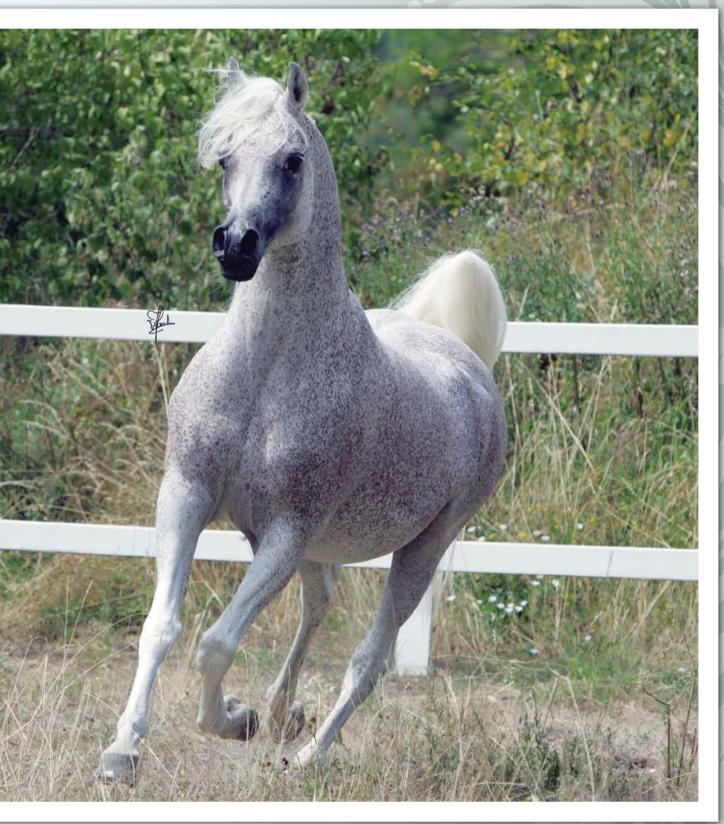

TuttoArabi has visited Birkhof Stud one of the best and oldest straight egyptian breeding farm.

This stud was founded by the Dirnhofer family more than 20 years ago and it is a reference worldwide as a source for Straight Egyptian Arabian horses.

Birkhof Stud is located in one of the most beautiful parts of Bavaria, conveniently reachable from the airports Munich and Nürnberg.

Achim Dirnhofer the owner of the stud is proud to present in this brochure some of his horses that represent the Breeding program of