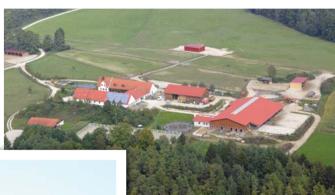

Birkhof Stud is located in one of the most beautiful parts of Bavaria, conveniently reachable from the airports Munich and Nürnberg.

Achim Dirnhofer the owner of the stud is proud to present in this brochure some of his horses that represent the Breeding program of

The Stud was built to be an enjoyable place for horses as well as for people in a beautiful surrounding. The barn and the Breeding facilities are designed to create a relaxed and natural atmosphere. The Mares live in big pastures with outside barns and move into the breeding and foaling barns during the breeding season. The Stallions are located at the farms own Worldwide approved semen collecting station.