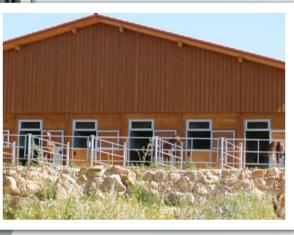

The Stud was built to be an enjoyable place for horses as well as for people in a beautiful surrounding. The barn and the Breeding facilities are designed to create a relaxed and natural atmosphere. The Mares live in big pastures with outside barns and move into the breeding and foaling barns during the breeding season. The Stallions are located at the farms own Worldwide approved semen collecting station.