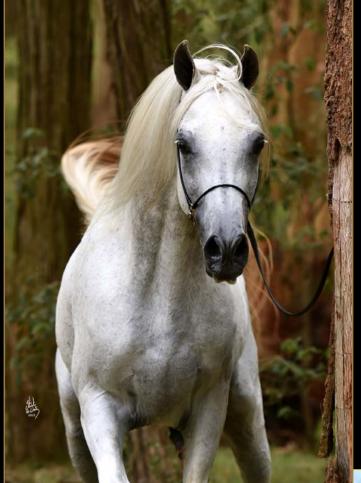

#### SIMEON SAMECH

(Anaza Bay Shahh x Simeon Saada) Grey Stallion born 10th September 2004 On Loan